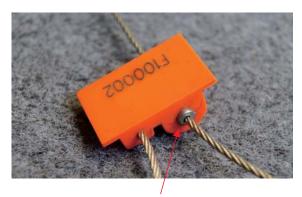

## Printing

[]Laser engraving

[]Company Logo/Name;Sequential number

[]The readable bar code is available

### Color

The standard color

Black White Orange Red Blue Green Yellow