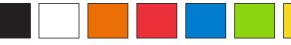

Metal lock housing insert



The wire tube is just for the wire 1.8mm





Encapsulated

# Seal Classification

[]Security Seal

[]Tensile strength>220kgs (498lbs)

#### Material

[]The lock housing is ZINC and covered with ABS

[]The wire is NPC galvanized cable []the standard wire is 1.8\*300mm

# Working Temperature []-50°Cto 120°C

# How to open it?

[]Cut the metal wire.

## Printing

[]Laser engraving

[]Company Logo/Name;Sequential number

[]The readable bar code is available

# Package

[] 1000pcs per carton

Net weight: 14.5kgs

Gross weight: 16.0kgs

Measure: 350\*310\*170mm

#### Production standard

[] ISO 17712/PAS

[] ISO 9001: 2008

### Color

The standard color



Black White Orange Red Blue Green Yellow