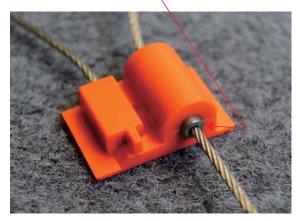

Metal lock housing insert

The wire tube is just for the wire 1.8mm

Encapsulated

#### Material

[]The lock housing is ZINC and covered with ABS

[]The wire is NPC galvanized cable []the standard wire is 1.8\*300mm