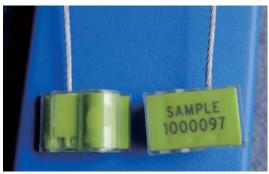

Metal lock housing insert

The wire tube is just for the wire 1.8mm

Encapsulated

#### Material

[]The lock housing is ZINC and covered with ABS

[]The wire is NPC galvanized cable []the standard wire is 1.8\*300mm

## Printing

[]Laser engraving

[]Company Logo/Name;Sequential number

[]The readable bar code is available