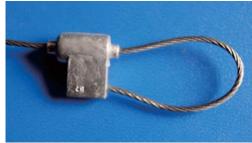

Metal lock housing insert

The wire tube is just for the wire 1.8mm

Encapsulated

#### Material

[]The lock housing is ZINC and covered with ABS

[]The wire is NPC galvanized cable []the standard wire is 1.8\*300mm