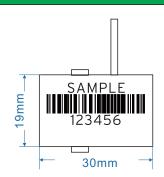

## Printing

[]Laser engraving

[]Company Logo/Name;Sequential number

[]The readable bar code is available